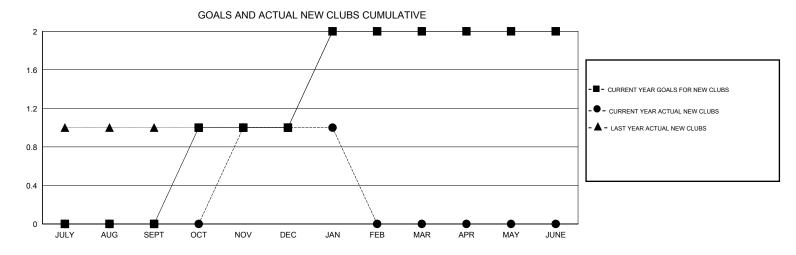

## DATUK NAGARATNAM **LOCATION MALAYSIA GMT CA** Clubs Members RESULTS FOR 2016-2017 RESULTS FOR 2016-2017 NEW CLUB GOAL NEW CLUBS DROPPED CLUBS NEW MEMBER GROWTH NEW MEMBER DROPPED QUARTER QUARTER NET GOAL (not reinstated GROWTH ACTUAL (not MEMBERS ACTUAL or transfers) reinstated or transfers) (including transfers) 0 0 20 94 51 JULY/AUG/SEPT JULY/AUG/SEPT 1 71 30 50 OCT/NOV/DEC OCT/NOV/DEC 0 30 30 4 JAN/FEB/MAR JAN/FEB/MAR 0 0 0 0 APR/MAY/JUNE APR/MAY/JUNE -20 0