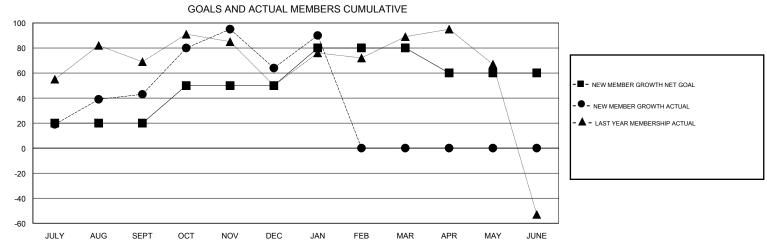

## DATUK NAGARATNAM **LOCATION MALAYSIA GMT CA** Clubs Members RESULTS FOR 2016-2017 RESULTS FOR 2016-2017 NEW CLUB GOAL NEW CLUBS DROPPED CLUBS NEW MEMBER GROWTH NEW MEMBER DROPPED QUARTER QUARTER NET GOAL (not reinstated GROWTH ACTUAL (not MEMBERS ACTUAL or transfers) reinstated or transfers) (including transfers) 0 0 20 94 51 JULY/AUG/SEPT JULY/AUG/SEPT 1 71 30 50 OCT/NOV/DEC OCT/NOV/DEC 0 30 30 4 JAN/FEB/MAR JAN/FEB/MAR 0 0 0 0 APR/MAY/JUNE APR/MAY/JUNE -20 0